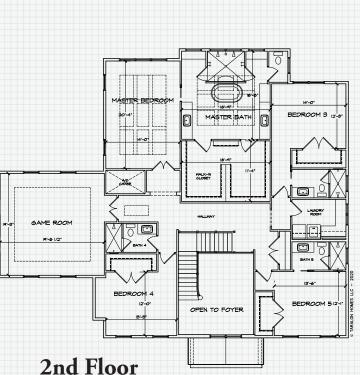

## A Georgian-Style Dream Home

When entering this elegant home, your guests will be impressed with the stunning Foyer with its 23-foot ceilings along with the Grand Staircase leading to the 2nd floor. This home has it all. A separate Wine Room, Private Study, Formal Dining Room, huge Game Room and two Master Suites, one on each floor. Outdoor living starts with a 42" Fireplace and ends with you designing you own custom outdoor living space using your generous allowance from Taralon Homes. The Grand Living Room and Island Kitchen with Café all open to the outdoor living and create an amazing space for entertaining and every day family life.

- 5 Bedrooms, 5 Full Baths, 1 half bath, Study, Wine Room, Dining Room, Mud Room, Café, Butler's Pantry and 2-car garage with Porte Cochere and Motor Court.
- 7.5" plank Naturally Aged Medallion Collection Grey Mist wood flooring in most rooms.
- 11.4' Ceilings Downstairs, 10' Upstairs, 8' Doors throughout & 7" Crown Molding in most rooms.
- Insulated Low-E Impact Glass Windows and Security System.
- Two-16 Seer Trane AC units with heat pumps and programmable Wi-Fi Thermostats.
- Kitchen includes Wolf and Subzero appliances, Wood cabinets and Quartz countertops
- · Generous Allowance for Pool, Spa, Decking, Screening and Outdoor Kitchen.
- 5,592 square feet of living area, 7,056 square feet under roof