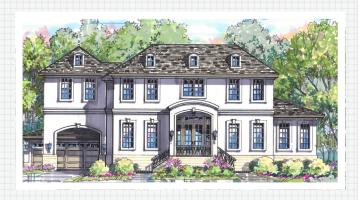

## THE PROVIDENCE

## A Georgian-Style Dream Home

When entering this elegant home, your guests will be impressed with the stunning Foyer with its 23-foot ceilings along with the Grand Staircase leading to the 2nd floor. This home has it all. A separate Wine Room, Private Study, Formal Dining Room, huge Game Room and two Master Suites, one on each floor. Outdoor living starts with a 42" Fireplace and ends with you designing you own custom outdoor living space using your generous allowance from Taralon Homes. The Grand Living Room and Island Kitchen with Café all open to the outdoor living and create an amazing space for entertaining and every day family life.