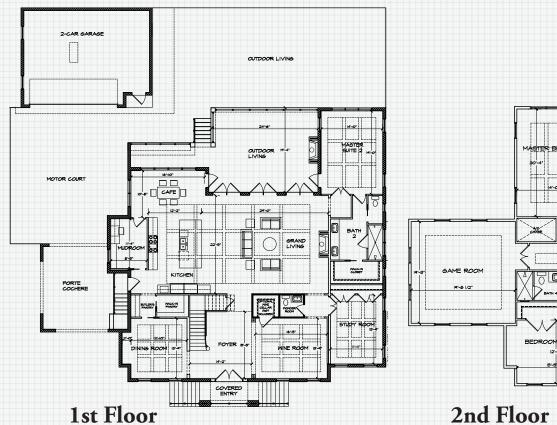

## A Georgian-Style Dream Home

When entering this elegant home, your guests will be impressed with the stunning Foyer with its 23-foot ceilings along with the Grand Staircase leading to the 2nd floor. This home has it all. A separate Wine Room, Private Study, Formal Dining Room, huge Game Room and two Master Suites, one on each floor. Outdoor living starts with a 42" Fireplace and ends with you designing you own custom outdoor living space using your generous allowance from Taralon Homes. The Grand Living Room and Island Kitchen with Café all open to the outdoor living and create an amazing space for entertaining and every day family life.

- 5 Bedrooms, 5 Full Baths, 1 half bath, Study, Wine Room, Dining Room, Mud Room, Café, Butler's Pantry and 2-car garage with Porte Cochere and Motor Court.
- 7.5" plank Naturally Aged Medallion Collection Grey Mist wood flooring in most rooms.
- 11.4' Ceilings Downstairs, 10' Upstairs, 8' Doors throughout & 7" Crown Molding in most rooms.
- Insulated Low-E Impact Glass Windows and Security System.
- Two-16 Seer Trane AC units with heat pumps and programmable Wi-Fi Thermostats.
- Kitchen includes Wolf and Subzero appliances, Wood cabinets and Quartz countertops
- · Generous Allowance for Pool, Spa, Decking, Screening and Outdoor Kitchen.
- 5,592 square feet of living area, 7,056 square feet under roof