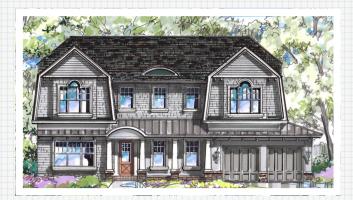

## **BRIDGE HAMPTON**

## Dutch Colonial Dream!

This home brings the outdoors in! You have a Grand Living Room, Club Room and Café all opening to the spacious outdoor living space with inviting fireplace. The professionally designed kitchen will be a dream to cook in. It features a large Quartz covered island, a 48" Wolf Duel Fuel Range and both a 36" Sub-Zero Refrigerator and Freezer. The Club Room has Wine Storage and a Beverage Center. There is also a Wine Room that could be used as a Study. The upstairs is even more amazing. The Master Suite has massive his & her closets, a free-standing tub and an "over the top" multi-head shower that overlooks your backyard paradise. This floor also has a Great Room and 3 Guest Suites with their own baths.