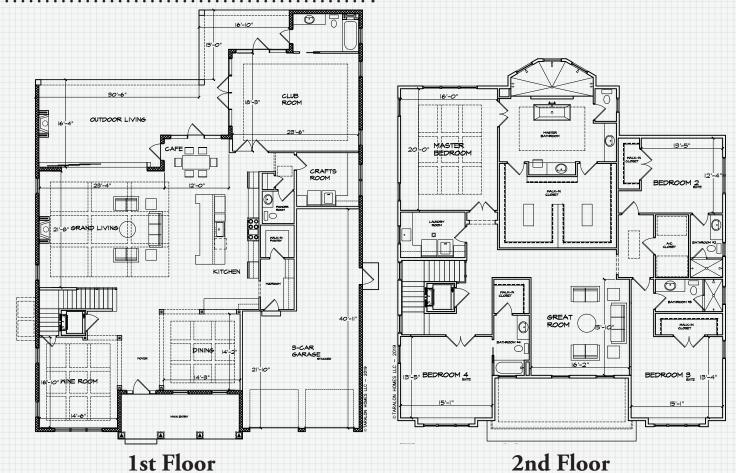

## Dutch Colonial Dream!

This home brings the outdoors in! You have a Grand Living Room, Club Room and Café all opening to the spacious outdoor living space with inviting fireplace. The professionally designed kitchen will be a dream to cook in. It features a large Quartz covered island, a 48" Wolf Duel Fuel Range and both a 36" Sub-Zero Refrigerator and Freezer. The Club Room has Wine Storage and a Beverage Center. There is also a Wine Room that could be used as a Study. The upstairs is even more amazing. The Master Suite has massive his & her closets, a free-standing tub and an "over the top" multi-head shower that overlooks your backyard paradise. This floor also has a Great Room and 3 Guest Suites with their own baths.

- 4 Bedrooms, 41/2 Baths, Wine Room, Club Room, Dining Room, Café and 3-car Garage
- 5,479 square feet of living area and 7,056 square feet under roof
- 11'4" Ceilings Downstairs, 10' Ceilings Upstairs, 8' doors, 7" Crown Molding in most areas
- 705" Plank Naturally Aged Medallion Collection flooring in non-wet areas
- Generous Allowance for pool, spa, decking, screen, child safety, etc.
- Upstairs Laundry Room, Downstairs Crafts/Mud Room & Walk-in Pantry
- 2 15 Seer A/C with programmable Carrier Wi-Fi Thermostats.