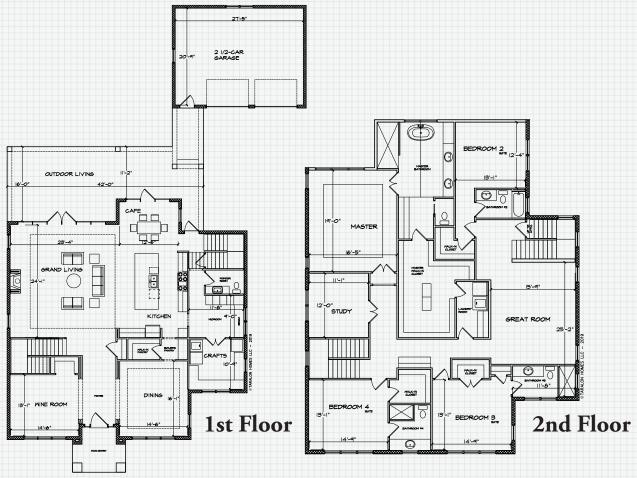

## This Home Has It All!

A spectacular Georgian style home with every feature you can imagine. The design of this home gives the buyer the options to truly create their dream home. On the 1st floor you have a Wine room, Butler's Pantry leading to a Formal Dining Room, Grand Living Room, Gourmet Kitchen, Café, Craft room and Mud Room. Two sets of stairs lead to the 2nd floor with a spacious Great Room, 3 full Guest Suites, Study and splendid Master Suite with an extraordinary walk-in closet. There are generous allowances for closet designs, lighting, pool and landscaping, among others., Enjoy 2 gas fireplaces, one in the Grand Room and the other in the Outdoor Living space.

- 4 Bedrooms, 4 1/2 Baths, Study, Wine Room, Dining Room, Craft Room, and Mud Room
- 4956 square feet of living area, 6275 square feet under roof with a 2-car Garage
- Generous Allowance for Pool, Spa, Screen, Decking & more to create a unique outdoor space
- Central Vacuum, Security System, Fenced Yard, Downstairs Ceilings are 11'4" high
- Quartz Countertops in the kitchen, all baths and laundry room
- Master Suite with double door entry, large walk-in shower and Bateau tub.
- Convenient Laundry Room accessed through spacious Master Closet