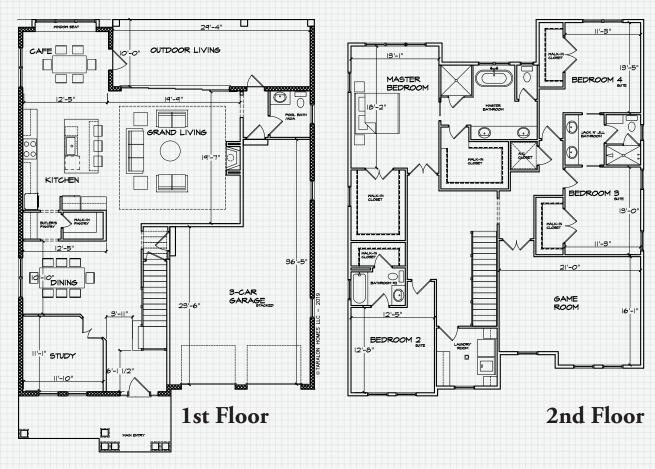

## Modern Farmhouse Design

This spectacular 2-story home is perfect for a large family! The outstanding island Kitchen with all of the popular upgrades opens to the Grand Living Room with fireplace, Café and the Outdoor Living area. The Kitchen is also connected to the Formal Dining Room by a convenient Butler's Pantry. Upstairs, the Master Suite includes two large walk-closets and the Master Bath features a lovely garden tub and separate shower. It has 3 guest suites with walk-in closets, one with a full bath the other two share a Jack & Jill. There is also a huge upstairs Game Room and the stackable 3-car garage offers plenty of space for all your toys or those extra cars.

- 4 Bedrooms, 3 ½ baths, Game Room, Grand Living, Dining and a 3-car Garage
- 3625 square feet of living area and 4747 square feet under roof
- Quartz counter tops in the kitchen and baths with wood cabinets and soft close doors
- Butler's Pantry with under counter wine storage and an additional Pantry for storage
- The built-in custom closet allowance allows you to plan you own storage needs
- The Outdoor Living space features Synergy 1x6 wood plank ceiling with pre-stained finish
- Generous Pool, Spa, Screen, Decking and Child Safety Allowance