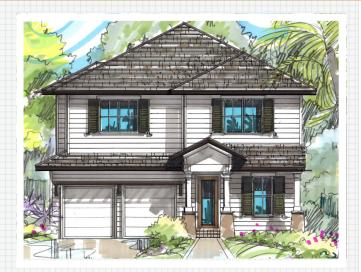

## THE GREENWICH II

## Traditional Beauty and Excellence!

A wonderful brick-paved front porch leads into this traditional home with luxury features that all of your friends will envy. The heart of this home is the downstairs living area that is enhanced by the openness of the large island Kitchen, the Dining Room and the Grand Living Room that leads to the outdoor living space. Perfect for entertaining or a night of family fun. No detail is left untouched. The Master Suite is enormous encompassing nearly half of the second floor and each of the other bedrooms has its own full bath. Upstairs Laundry is a huge plus. You will love this home!