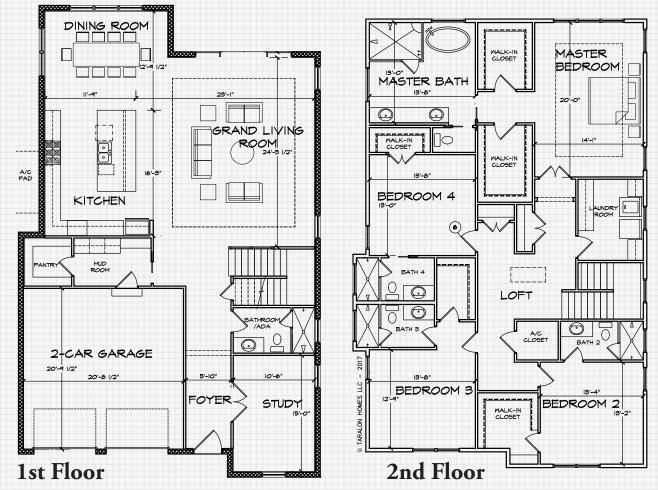

• 4 Bedroom, 5 Baths, Study, Loft, Natural Gas Package and 2-car garage

. . . . . . . . . .

- 3,663 Sq. Ft air-conditioned living area and 4584n Sq. Ft. under roof
- 8' tall 2 panel interior doors with 10' Ceilings throughout the home
- Naturally Aged wood flooring throughout most of the home with porcelain tile floor in wet areas
- 42" upper cabinets with a custom wood mantle hood and granite countertops in the kitchen
- Mudroom with built in desk and 42" cabinets with crown molding and under counter lighting