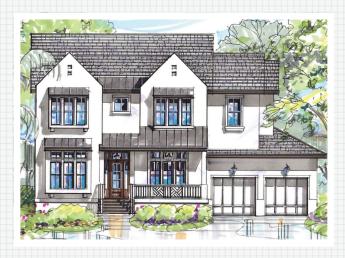

## THE MAKERS HOUSE

## Modern English Style at its best!

This elegant home has all the right touches! The English-style exterior is accentuated by the shingle roof with metal roof accents, gable roof front, and railing on the front porch. Enjoy the spacious Grand Living area that flows into a beautifully-designed island Kitchen and spacious Café. Entertain friends and family in the 2nd floor Game Room, outdoor living space or make use of the Butler's Pantry for formal dinner parties. Generous closet space includes walk-in closets in all the bedrooms and twin walk-in closets in the Master Suite. A 3-car stacked garage provides additional storage