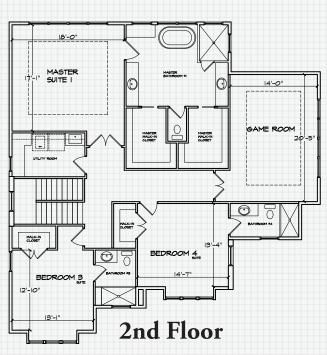

## Modern English Style at its best!

This elegant home has all the right touches! The English-style exterior is accentuated by the shingle roof with metal roof accents, gable roof front, and railing on the front porch. Enjoy the spacious Grand Living area that flows into a beautifully-designed island Kitchen and spacious Café. Entertain friends and family in the 2nd floor Game Room, outdoor living space or make use of the Butler's Pantry for formal dinner parties. Generous closet space includes walk-in closets in all the bedrooms and twin walk-in closets in the Master Suite. A 3-car stacked garage provides additional storage

- 4 bedrooms, 4 and ½ baths, Study, Game Room, Grand Living & Dining Room
- 4,105 Sq. Ft. living space and 5,440 Sq. Ft. under roof
- 7.5" Naturally aged Medallion Collection wood flooring in most common areas
- 7" crown molding in Foyer, Dining, Grand Living, Café, Kitchen, Study and more
- 8' tall 2-panel interior doors, solid core, with black hinges
- 42" fireplace with white painted brick in Grand Living Room
- · Gas package for the fireplace, dryer, spa, cooktop and tankless water heaters