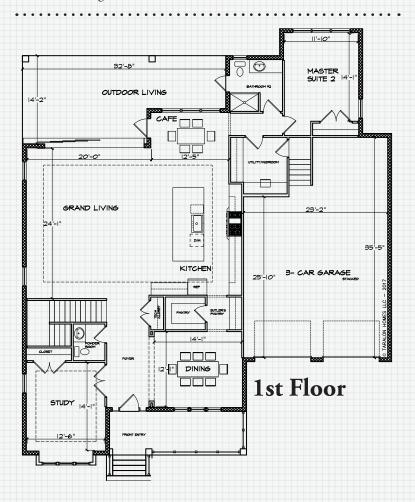

## Modern English Style at its best!

This elegant home has all the right touches! The English-style exterior is accentuated by the shingle roof with metal roof accents, gable roof front, and railing on the front porch. Enjoy the spacious Grand Living area that flows into a beautifully-designed island Kitchen and spacious Café. Entertain friends and family in the 2nd floor Game Room, outdoor living space or make use of the Butler's Pantry for formal dinner parties. Generous closet space includes walk-in closets in all the bedrooms and twin walk-in closets in the Master Suite. A 3-car stacked garage provides additional storage

- 4 bedrooms, 4 and ½ baths, Study, Game Room, Grand Living & Dining Room
- 4,105 Sq. Ft. living space and 5,440 Sq. Ft. under roof
- 7.5" Naturally aged Medallion Collection wood flooring in most common areas
- 7" crown molding in Foyer, Dining, Grand Living, Café, Kitchen, Study and more
- 8' tall 2-panel interior doors, solid core, with black hinges
- 42" fireplace with white painted brick in Grand Living Room
- · Gas package for the fireplace, dryer, spa, cooktop and tankless water heaters