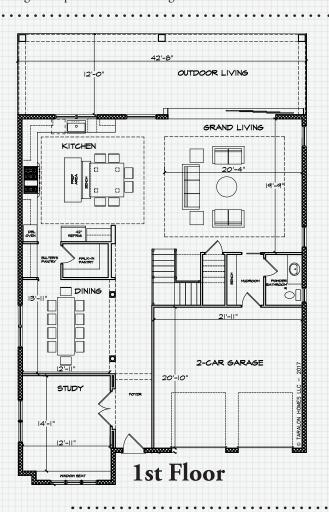

## Craftsmen Style, Only in America

Designed in the Craftsmen-style of architecture, this home will appeal to diverse lifestyles. Relax on the inviting front porch and then come inside to enjoy the inspired details that are standard with all our homes. The heart of this home is in the spacious Kitchen that includes a huge island prep area with a built-in table and plenty of seating. Perfect for entertaining, the Kitchen area flows into the Grand Living Room with its wall of stackable sliding glass doors that lead to the very large outdoor living space. A Butler's Pantry and formal Dining Room further enhances the entertaining atmosphere of this amazing home.

- 4 bedrooms, 3 baths, 2 half baths 3,644 SF of living area & 4,799 SF under roof
- · Hardie board siding, window wraps, gable detail for maintenance free living
- Brick paver driveway and 2-car garage
- 10' ceilings with 8' interior doors throughout
- Natural gas package to include 2 tankless water heaters, cook top and dryer.
- Game Room includes Powder Room, and a shaker style window seat with storage.
- 2 High efficiency 15 SEER heat pumps with electric strips