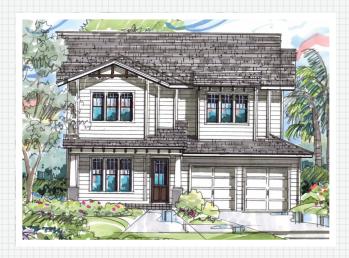

## **NEW HAVEN**

## Craftsmen Style, Only in America

Designed in the Craftsmen-style of architecture, this home will appeal to diverse lifestyles. Relax on the inviting front porch and then come inside to enjoy the inspired details that are standard with all our homes. The heart of this home is in the spacious Kitchen that includes a huge island prep area with a built-in table and plenty of seating. Perfect for entertaining, the Kitchen area flows into the Grand Living Room with its wall of stackable sliding glass doors that lead to the very large outdoor living space. A Butler's Pantry and formal Dining Room further enhances the entertaining atmosphere of this amazing home.

- 4 bedrooms, 3 baths, 2 half baths 3,644 SF of living area & 4,799 SF under roof
- · Hardie board siding, window wraps, gable detail for maintenance free living
- Brick paver driveway and 2-car garage
- 10' ceilings with 8' interior doors throughout
- Natural gas package to include 2 tankless water heaters, cook top and dryer.
- Game Room includes Powder Room, and a shaker style window seat with storage.
- 2 High efficiency 15 SEER heat pumps with electric strips