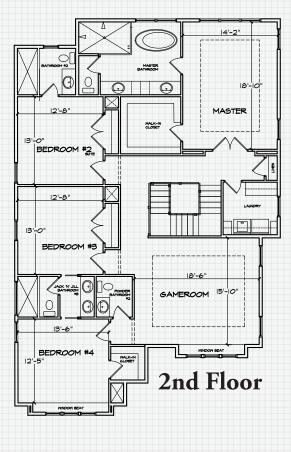

- 4 bedrooms, 3 baths, 2 half baths 3,644 SF of living area & 4,799 SF under roof
- · Hardie board siding, window wraps, gable detail for maintenance free living
- Brick paver driveway and 2-car garage
- 10' ceilings with 8' interior doors throughout
- Natural gas package to include 2 tankless water heaters, cook top and dryer.
- Game Room includes Powder Room, and a shaker style window seat with storage.
- 2 High efficiency 15 SEER heat pumps with electric strips