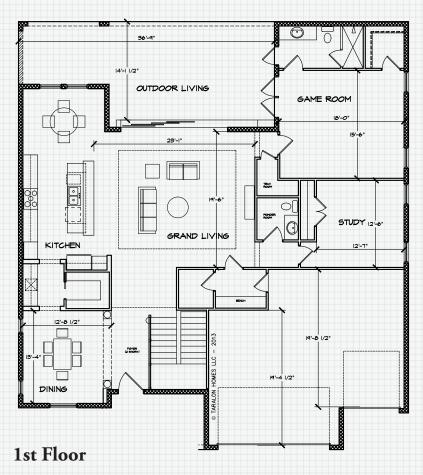

## Royal Grandeur

Escape to your own private palatial estate with the Windsor! Surround yourself in luxury and elegance living in this beautifully appointed home. The first floor offers a large gourmet kitchen with adjoining café in addition to a formal dining area. The second floor features an oversized loft in addition to the master suite and 3 additional secondary suites.

## 2nd Floor

- 4 bedrooms, 4 1/2 baths, and an oversized garage
- Loft, study, and game room
- Extended lanai for outdoor living
- Elegant formal dining room
- Granite countertops in the kitchen, bathrooms, and laundry room
- 4,077 square feet of living area, 5,319 square feet under roof