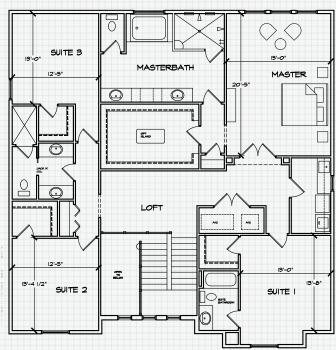

## Royal Grandeur

Escape to your own private palatial estate with the Windsor! Surround yourself in luxury and elegance living in this beautifully appointed home. The first floor offers a large gourmet kitchen with adjoining café in addition to a formal dining area. The second floor features an oversized loft in addition to the master suite and 3 additional secondary suites.

## 2nd Floor

- 4 bedrooms, 4 1/2 baths, and an oversized garage
- Loft, study, and game room
- Extended lanai for outdoor living
- Elegant formal dining room
- Granite countertops in the kitchen, bathrooms, and laundry room
- 4,077 square feet of living area, 5,319 square feet under roof