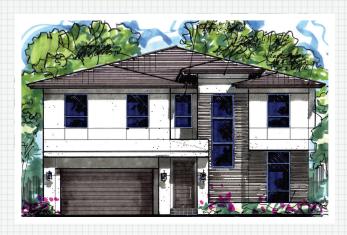

## Modern Sophistication

The Soho's contemporary style and modern sophistication make this floor plan very popular with discriminating home owners. No detail has been overlooked! The handsomely appointed foyer and grand hallway lead to an open living area featuring a gourmet kitchen, large dining area and grand living space. The second floor is features the master suite and 3 additional bedrooms. The oversized lanai is ideal for entertaining and Florida living.