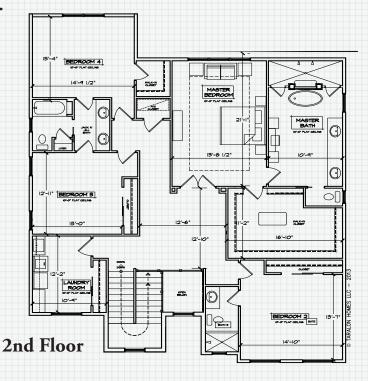

## Modern Sophistication

The Soho's contemporary style and modern sophistication make this floor plan very popular with discriminating home owners. No detail has been overlooked! The handsomely appointed foyer and grand hallway lead to an open living area featuring a gourmet kitchen, large dining area and grand living space. The second floor is features the master suite and 3 additional bedrooms. The oversized lanai is ideal for entertaining and Florida living.

- 4 bedrooms, 4 bath, including a Jack and Jill
- Elegant entry foyer and grand hallway
- Gourmet kitchen with Butler's area and walk-in pantry
- Open floor plan
- Private office
- 3,679 square feet of living area and 4,717 square feet under roof