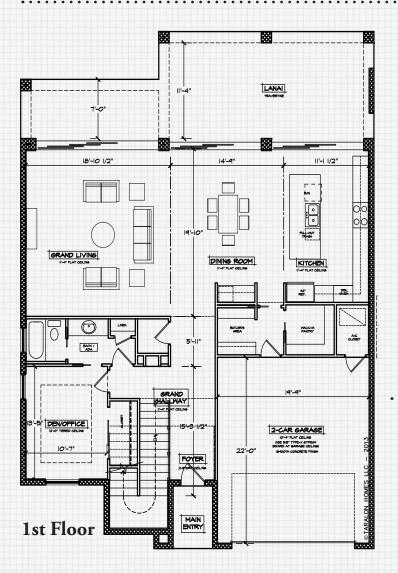

## Modern Sophistication

The Soho's contemporary style and modern sophistication make this floor plan very popular with discriminating home owners. No detail has been overlooked! The handsomely appointed foyer and grand hallway lead to an open living area featuring a gourmet kitchen, large dining area and grand living space. The second floor is features the master suite and 3 additional bedrooms. The oversized lanai is ideal for entertaining and Florida living.

- 4 bedrooms, 4 bath, including a Jack and Jill
- Elegant entry foyer and grand hallway
- Gourmet kitchen with Butler's area and walk-in pantry
- Open floor plan
- Private office
- 3,679 square feet of living area and 4,717 square feet under roof