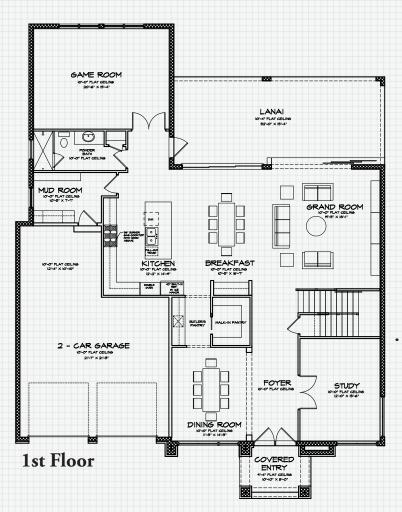

## Urban Privacy

Welcome to Manhattan! Sleek and sophisticated, the well-appointed Manhattan II is the ideal family home and offers many unique appointments. Featuring a unique level of privacy for guests and family members, each of the four bedrooms comes complete with its own full bath along with an additional full bath on the first floor. The first floor also includes a game room, mud room, spacious lanai, private study and formal dining area. The second floor features a large master suite and three secondary suites.

- 4 bedrooms, 5 baths, and an oversized Two-car Garage
- Grand Room and Breakfast Area
- Formal Dining area & Butler's Kitchen
- Large gourmet kitchen
- Large Game Room & Private Study
- 5" plank Naturally Aged Maple Black Moss wood flooring in Foyer, Grand Hallway, Kitchen, Café,
- Butler's Pantry, Dining, Study, Grand Room, Game
- Room, hallway to Garage, and upstairs hall
- 4,032 square feet of living area and 5,148 square feet under roof