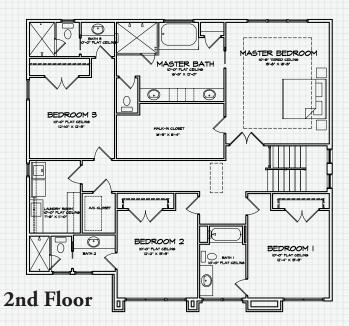

## Urban Privacy

Welcome to Manhattan! Sleek and sophisticated, the well-appointed Manhattan II is the ideal family home and offers many unique appointments. Featuring a unique level of privacy for guests and family members, each of the four bedrooms comes complete with its own full bath along with an additional full bath on the first floor. The first floor also includes a game room, mud room, spacious lanai, private study and formal dining area. The second floor features a large master suite and three secondary suites.

- 4 bedrooms, 5 baths, and an oversized Two-car Garage
- Grand Room and Breakfast Area
- Formal Dining area & Butler's Kitchen
- Large gourmet kitchen
- Large Game Room & Private Study
- 5" plank Naturally Aged Maple Black Moss wood flooring in Foyer, Grand Hallway, Kitchen, Café,
- Butler's Pantry, Dining, Study, Grand Room, Game
- Room, hallway to Garage, and upstairs hall
- 4,032 square feet of living area and 5,148 square feet under roof