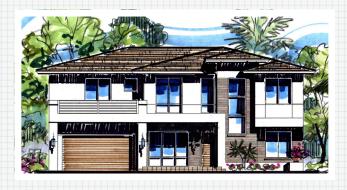

## THE MANHATTAN

## Urban Classic

Welcome to Manhattan! Sleek and sophisticated, the well-appointed Manhattan is the ideal family home and offers many unique appointments. The first floor includes a game room, two lanais and an oversized outdoor living space in addition to a private study and formal dining area. The second floor features a large master suite and three additional secondary suites.