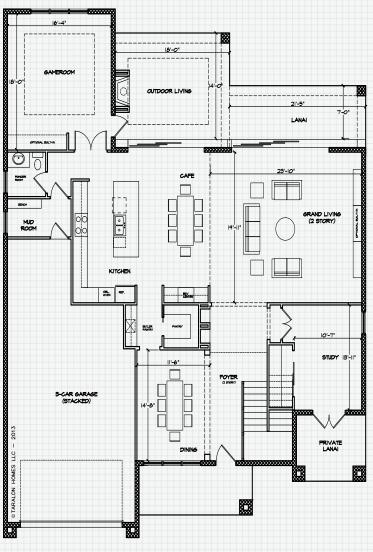

1st Floor

## Urban Classic

Welcome to Manhattan! Sleek and sophisticated, the well-appointed Manhattan is the ideal family home and offers many unique appointments. The first floor includes a game room, two lanais and an oversized outdoor living space in addition to a private study and formal dining area. The second floor features a large master suite and three additional secondary suites.

## 2nd Floor

- 4 bedrooms, 3 1/2 baths, and a stacked three-car garage
- Two separate lanai's and an outdoor living area
- Formal dining area
- Large gourmet kitchen
- Study with private lanai
- Two story Grand living area
- 3,856 square feet of living area and 5,204 square feet under roof