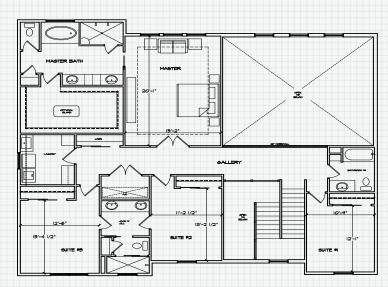

## 2nd Floor

- 4 bedrooms, 3 1/2 baths, and a stacked three-car garage
- Two separate lanai's and an outdoor living area
- Formal dining area
- Large gourmet kitchen
- Study with private lanai
- Two story Grand living area
- 3,856 square feet of living area and 5,204 square feet under roof

## Urban Classic

Welcome to Manhattan! Sleek and sophisticated, the well-appointed Manhattan is the ideal family home and offers many unique appointments. The first floor includes a game room, two lanais and an oversized outdoor living space in addition to a private study and formal dining area. The second floor features a large master suite and three additional secondary suites.