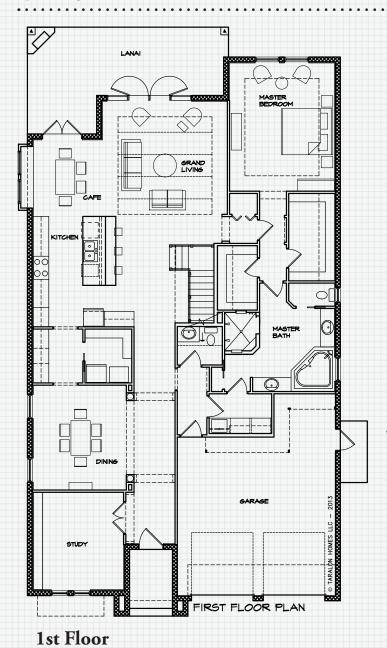

## Timeless Elegance

The Cantania floor plan features timeless elegance that will never go out of style. From the moment you enter through the elegant foyer you will fall in love with this treasure. The first floor features a formal dining room, grand living area, large kitchen and café, as well as the private master retreat. The second floor offers three additional bedrooms and a spacious game room.

- 4 bedrooms, 3 1/2 baths, Game Room and an oversized two- car garage
- Mediterranean style elevation (other elevations available)
- 10' ceilings downstairs, 10' ceilings upstairs, 8' interior doors throughout
- Private first floor master retreat
- Spacious lanai for outdoor living
- Expansive Grand living area and private study
- 3,434 square feet of living area and 4,296 square feet under roof