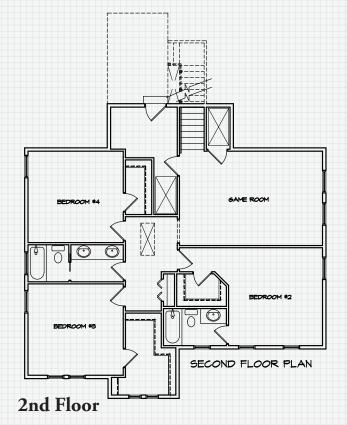

## Timeless Elegance

The Cantania floor plan features timeless elegance that will never go out of style. From the moment you enter through the elegant foyer you will fall in love with this treasure. The first floor features a formal dining room, grand living area, large kitchen and café, as well as the private master retreat. The second floor offers three additional bedrooms and a spacious game room.

- 4 bedrooms, 3 1/2 baths, Game Room and an oversized two- car garage
- Mediterranean style elevation (other elevations available)
- 10' ceilings downstairs, 10' ceilings upstairs, 8' interior doors throughout
- Private first floor master retreat
- Spacious lanai for outdoor living
- Expansive Grand living area and private study
- 3,434 square feet of living area and 4,296 square feet under roof