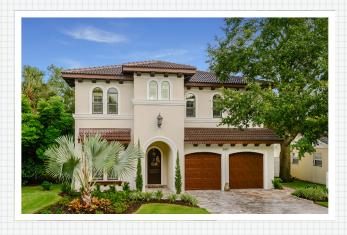

## THE CANTANIA

## Timeless Elegance

The Cantania floor plan features timeless elegance that will never go out of style. From the moment you enter through the elegant foyer you will fall in love with this treasure. The first floor features a formal dining room, grand living area, large kitchen and café, as well as the private master retreat. The second floor offers three additional bedrooms and a spacious game room.

- 4 bedrooms, 3 1/2 baths, Game Room and an oversized two- car garage
- Mediterranean style elevation (other elevations available)
- 10' ceilings downstairs, 10' ceilings upstairs, 8' interior doors throughout
- Private first floor master retreat
- Spacious lanai for outdoor living
- Expansive Grand living area and private study
- 3,434 square feet of living area and 4,296 square feet under roof