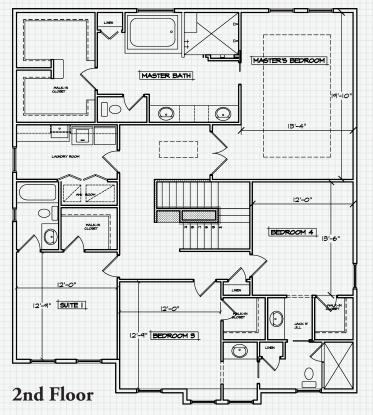

## THE BROOKLINE

Your Private Estate - Ideal for entertaining!

Expect to be impressed! The handsomely appointed *Brookline* is ideal for entertaining family and friends. The first floor features a game room, living area, gourmet kitchen and café, as well as a Grand Living room. The second floor offers a private master suite with oversized bath and three other spacious bedrooms.

- 4 bedrooms, 3 baths, 2 car garage
- Craftsman style elevation (other elevations available)
- Cultured stone columns
- 10' ceilings downstairs and 10' ceilings upstairs with 8' interior doors throughout
- Butler's pantry
- Oversized master suite
- Expansive Grand living area
- 3,434 sq. ft. of living area, 4,296 sq.ft. under roof