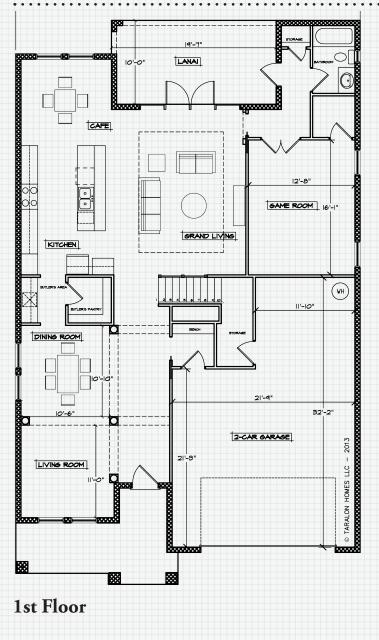

## THE BROOKLINE

Your Private Estate - Ideal for entertaining!

Expect to be impressed! The handsomely appointed *Brookline* is ideal for entertaining family and friends. The first floor features a game room, living area, gourmet kitchen and café, as well as a Grand Living room. The second floor offers a private master suite with oversized bath and three other spacious bedrooms.

- 4 bedrooms, 3 baths, 2 car garage
- Craftsman style elevation (other elevations available)
- Cultured stone columns
- 10' ceilings downstairs and 10' ceilings upstairs with 8' interior doors throughout
- Butler's pantry
- Oversized master suite
- Expansive Grand living area
- 3,434 sq. ft. of living area, 4,296 sq.ft. under roof