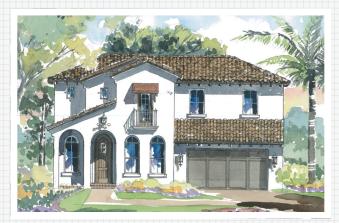

## THE PALENCIA

Luxury Living – Your Mediterranean Sanctuary

Bienvenida a Casa! Welcome home to the custom *Palencia*. This immaculate home will astonish you the moment you step inside the foyer. Open, airy and spacious, the Palencia features impressive appointments one would expect in a Mediterranean Estate, including a Grand Living area, Den/ Office, formal dining area, and luxury Kitchen and Café. The Palencia's crown jewel is the expansive Owner's Retreat located on the first floor providing privacy and serenity.

- 4 bedrooms, 3 baths, 2 half baths, and oversized two-car garage
- Spanish Mediterranean with arched entry
- Inviting front porch
- Barrel tile roof, Brick paver driveway, entry, and lanai
- 5" plank hand scraped maple twilight wood
- flooring in common areas
- 5 ¼" crown molding
- 3,484 square feet of living area, 4,434 square feet under roof