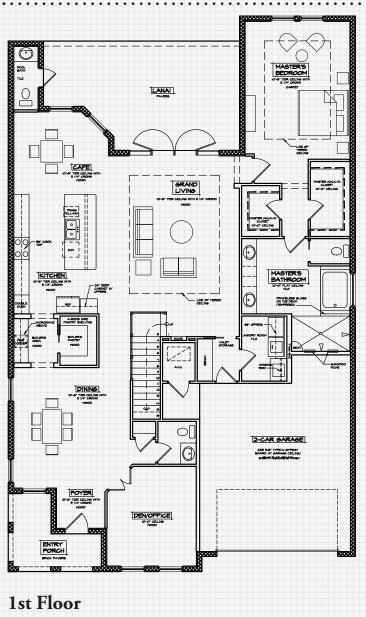

## THE PALENCIA

Luxury Living – Your Mediterranean Sanctuary

Bienvenida a Casa! Welcome home to the custom *Palencia*. This immaculate home will astonish you the moment you step inside the foyer. Open, airy and spacious, the Palencia features impressive appointments one would expect in a Mediterranean Estate, including a Grand Living area, Den/ Office, formal dining area, and luxury Kitchen and Café. The Palencia's crown jewel is the expansive Owner's Retreat located on the first floor providing privacy and serenity.

- 4 bedrooms, 3 baths, 2 half baths, and oversized two-car garage
- Spanish Mediterranean with arched entry
- Inviting front porch
- Barrel tile roof, Brick paver driveway, entry, and lanai
- 5" plank hand scraped maple twilight wood
- flooring in common areas
- 5 ¼" crown molding
- 3,484 square feet of living area, 4,434 square feet under roof