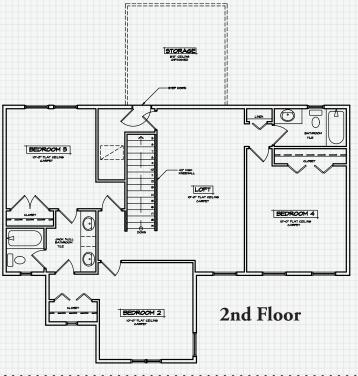

- 4 bedrooms, 3 baths, 2 half baths, and oversized two-car garage
- Spanish Mediterranean with arched entry
- Inviting front porch
- Barrel tile roof, Brick paver driveway, entry, and lanai
- 5" plank hand scraped maple twilight wood
- flooring in common areas
- 5 ¼" crown molding
- 3,484 square feet of living area, 4,434 square feet under roof