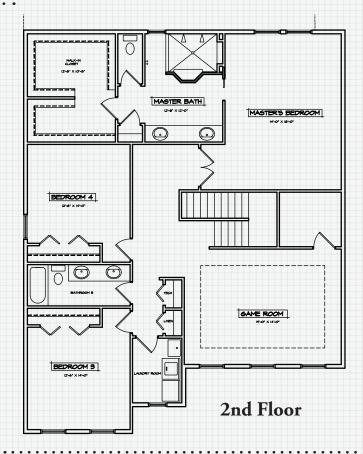

## Distinctive Sophistication – Attention to Detail

No detail has been overlooked in the elegantly appointed *Nassau II*. Featuring a luxurious master retreat located on the second floor and a guest suite with private bath on the first floor, the Nassau offers something for everyone. The charming front porch and extended lanai inspire Florida outdoor living. The kids will love the upstairs Game Room, while you relax in the elegant Grand Living area below.

1st Floor

- 4 bedrooms, 3 baths and an oversized three-car garage
- Spanish colonial with covered porch
- 5" plank hand scraped maple twilight wood flooring in common areas
- 5 1/4" crown molding
- Butler's Pantry
- Flex Room
- 3,125 square feet of living area