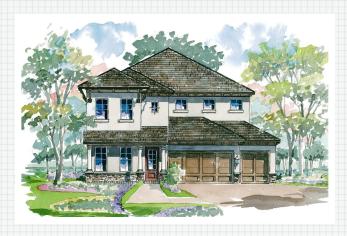

## **NASSAU II**

## Distinctive Sophistication – Attention to Detail

No detail has been overlooked in the elegantly appointed *Nassau II*. Featuring a luxurious master retreat located on the second floor and a guest suite with private bath on the first floor, the Nassau offers something for everyone. The charming front porch and extended lanai inspire Florida outdoor living. The kids will love the upstairs Game Room, while you relax in the elegant Grand Living area below.