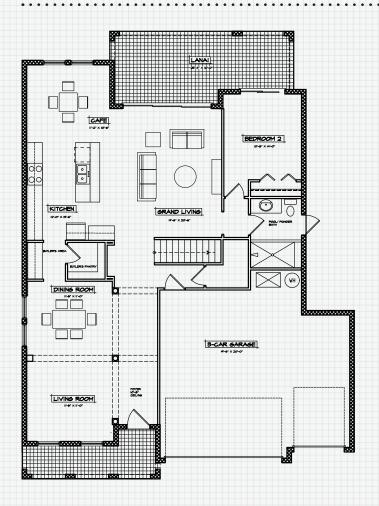

1st Floor

- 4 bedrooms, 3 baths and an oversized three-car garage
- Spanish colonial with covered porch
- 5" plank hand scraped maple twilight wood flooring in common areas
- 5 1/4" crown molding
- Butler's Pantry
- Flex Room
- 3,125 square feet of living area