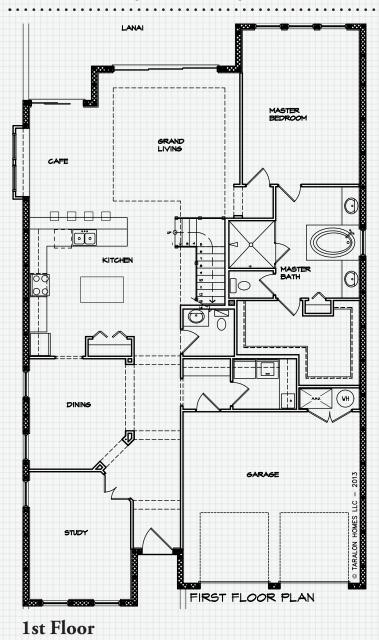

## 2nd Floor

- Four bedrooms, three and one half baths, and oversized two-car garage
- Colonial design
- Wood flooring
- Brick paver driveway, front entry, and rear lanai
- Granite countertops in kitchen, bathrooms, and laundry room
- Master Suite located on the first floor
- 3,160 square feet of living area