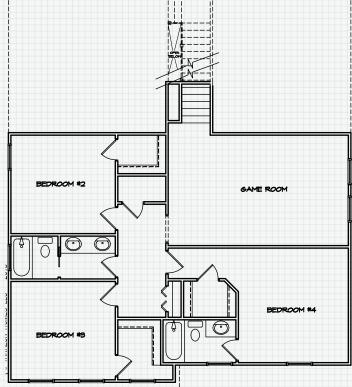

## 2nd Floor

- Four bedrooms, three and one half baths, and oversized two-car garage
- Colonial design
- Wood flooring
- Brick paver driveway, front entry, and rear lanai
- Granite countertops in kitchen, bathrooms, and laundry room
- Master Suite located on the first floor
- 3,160 square feet of living area