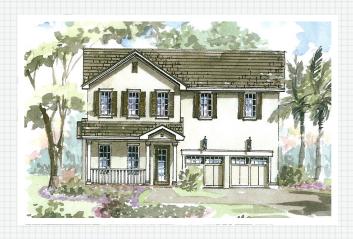

## THE JAMESTOWN

## Traditional Grandeur - Creative Perfection

Surround yourself in the warmth, charm, tradition and character of a colonial New England design from Taralon Homes. The classic *Jamestown* features an historic exterior combined with a modernized interior to provide a new level of convenience and comfort, a rare find in residential architecture design today. The Jamestown is the ideal family home with a feel of grandeur and elegance.