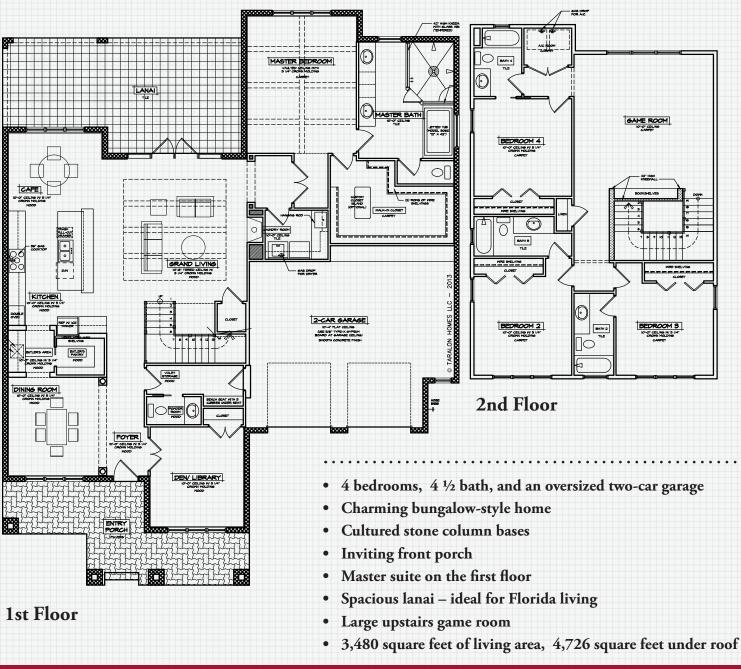

## THE HYDE PARK

Sophisticated elegance – a South Tampa charmer!

Welcome home! The Custom *Hyde Park II* features 4 bedrooms, with the luxurious master suite located on the first floor. This popular bungalow floor plan embodies the South Tampa lifestyle. Open and airy, the home features a Den, Dining Room, and Grand Room.