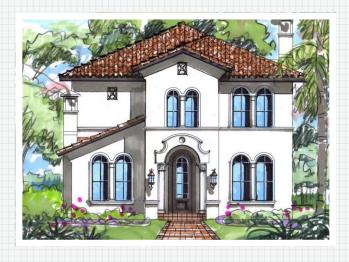

## THE CORDOBA

## Designed Perfectly for Families

Your neighbors will envy the classic charm of the Cordoba. The front entry flanked by two columns opens up into a two story foyer that is sure to impress. Consider the convenience of a master bedroom downstairs, along with a formal living and kitchen/family room overlooking the lanai. Details include 7 ¼" cove crown molding in common areas and master bedroom, island kitchen and rear entry garage.