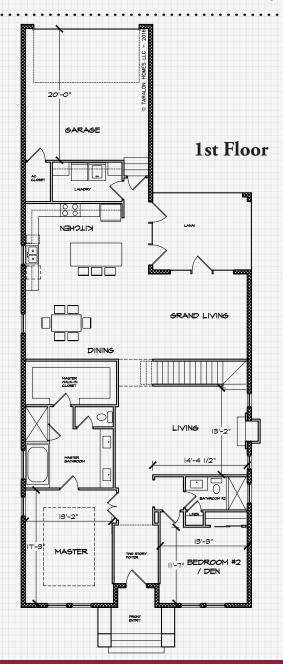

## Designed Perfectly for Families

Your neighbors will envy the classic charm of the Cordoba. The front entry flanked by two columns opens up into a two story foyer that is sure to impress. Consider the convenience of a master bedroom downstairs, along with a formal living and kitchen/family room overlooking the lanai. Details include 7 ¼" cove crown molding in common areas and master bedroom, island kitchen and rear entry garage.

- 5 bedrooms, 4 baths and game/flex room
- Covered lanai off of both kitchen and grand living room
- Elegant formal living room with fireplace
- Naturally aged Maple Blackstone wood flooring in common areas
- Generously sized secondary bedrooms
- 3354 square feet of living area, 4041 square feet under roof