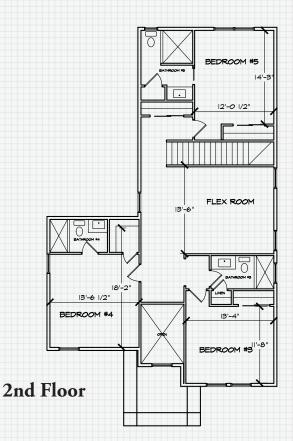

- 5 bedrooms, 4 baths and game/flex room
- Covered lanai off of both kitchen and grand living room
- Elegant formal living room with fireplace
- Naturally aged Maple Blackstone wood flooring in common areas
- Generously sized secondary bedrooms
- 3354 square feet of living area, 4041 square feet under roof