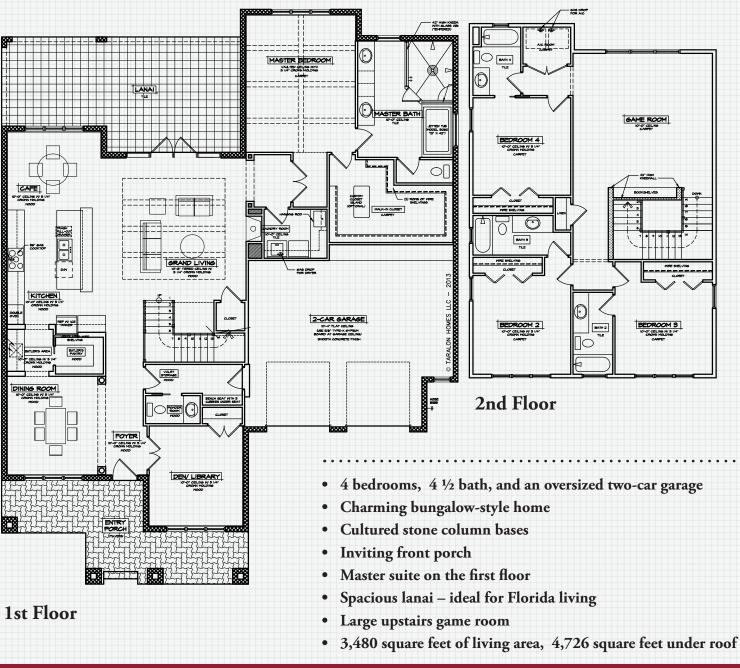

## THE HYDE PARK

Sophisticated elegance – a South Tampa charmer!

Welcome home! The Custom *Hyde Park II* features 4 bedrooms, with the luxurious master suite located on the first floor. This popular bungalow floor plan embodies the South Tampa lifestyle. Open and airy, the home features a Den, Dining Room, and Grand Room.